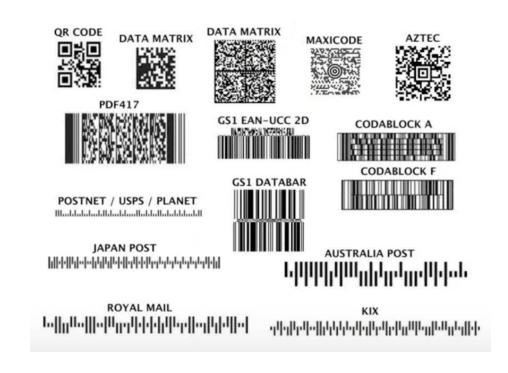

### Fulfill all known labeling use cases

- Print labels with any 1D or 2D barcodes in a mere second
- Print any Industry Specific labels in any size
- Add 2D barcodes to Acumatica Reports such as Packing Slip

#### Print labels with:

- Acumatica data
- Images
- Attributes
- User-defined fields

Support for any **printing language** (ZPL, IPL, EPL).