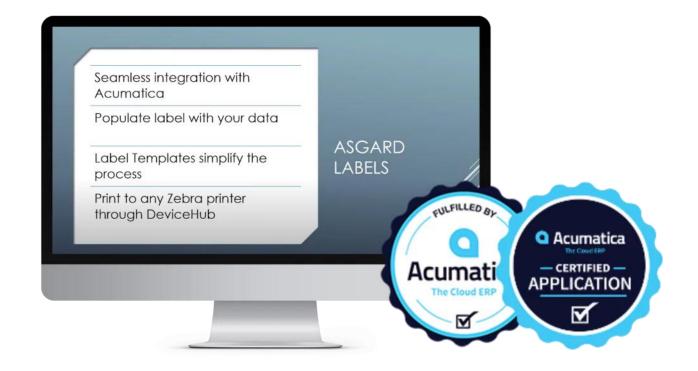

### What is Asgard Labels?

Asgard Labels is a solution that allows you to define and print labels from any Acumatica screen.

- Fully integrated with Acumatica;
   no additional integrations or applications needed
- Label Models can be mapped to any screen or Generic Inquiries (batch printing)
- Print labels in seconds from anywhere,
   on any printer, using data from your system

### **Key Differentiators**

Asgard Labels comes with many features to fulfill all known labeling use cases.

- Fulfilled by Acumatica
- All-in-one solution:
  - No external applications or integrations
  - Using data from your system: reliable and up to date
  - Design and print labels from Acumatica