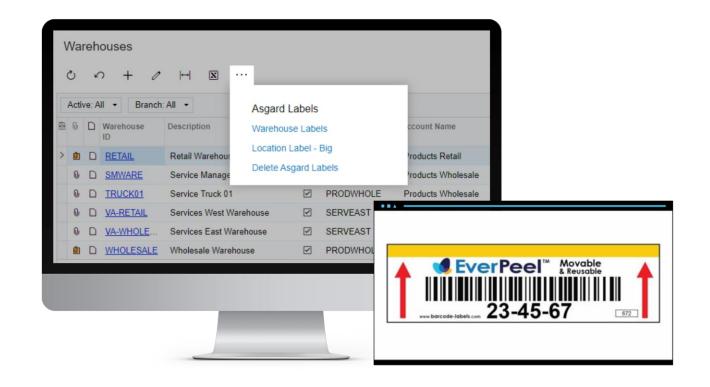

### We are constantly improving

- Create any number of models linked to GI
- Print huge barcodes on regular paper
- Print Hi-resolution color labels.
- More to come ...

### **Print Options**

One click print all

Re-print

Auto-print with Business Events

Assign Printers by User, Workstation, or User Group