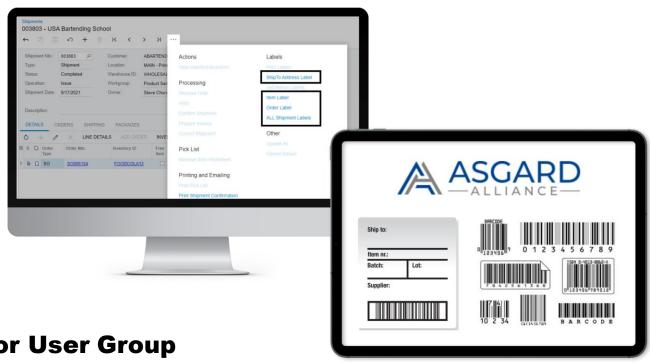

### What is Asgard Labels?

Asgard Labels is a solution that allows you to define and print labels from any Acumatica screen.

- Fully integrated with Acumatica;
   no additional integrations or applications needed
- Label Models can be mapped to any screen or Generic Inquiries (batch printing)
- Print labels in seconds from anywhere,
   on any printer, using data from your system

### **Print Options**

One click print all

Re-print

Auto-print with Business Events

Assign Printers by User, Workstation, or User Group