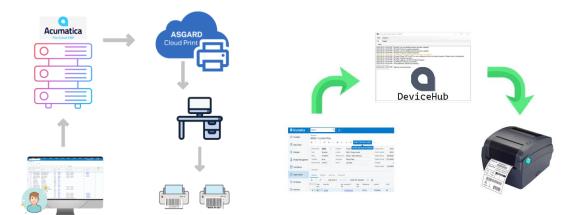

### What is Asgard Labels?

Asgard Labels is a solution that allows you to define and print labels from any Acumatica screen.

- Fully integrated with Acumatica;
   no additional integrations or applications needed
- Label Models can be mapped to any screen or Generic Inquiries (batch printing)
- Print labels in seconds from anywhere,
   on any printer, using data from your system

### **Print Options**

One click print all

Re-print

Auto-print with Business Events

Assign Printers by User, Workstation, or User Group